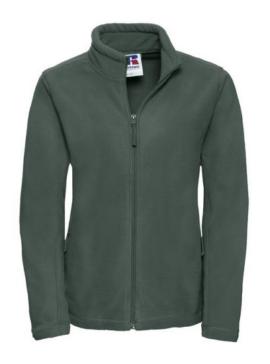

## **Specification**

RUSSELL women's polar that gives protection against wind and cold.Our modern materials are more compact than traditional polars.Cadet collar, zippered side pockets, panels on the sides that give a modern look. wash at 40 degrees male green 2XL